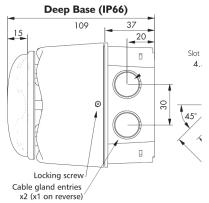

8503100: External Fixing Clip for Deep Base (avoids drilling base thus retaining IP66 rating)

BA87331/P: Deep Base - White, complete with 'O' Ring BA87341/P: Deep Base - Red, complete with 'O' Ring BA87351/P: Deep Base - Grey, complete with 'O' Ring