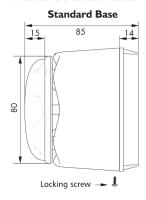

## **Part Numbers - Spares & Accessories**

8502700: Mains Pack - 110 Vac/230 Vac input 24 Vdc output 8502800: Cable Spacing Ring for Surface Wiring of sounder 8502900: Flush Mounting Ring - for Banshee Excel, Excel Lite 8503000: Combination bracket - for Sounders and Strobes

8503100: External Fixing Clip for Deep Base (avoids drilling base thus retaining IP66 rating)

BA87331/P: Deep Base - White, complete with 'O' Ring BA87341/P: Deep Base - Red, complete with 'O' Ring BA87351/P: Deep Base - Grey, complete with 'O' Ring

## **Part Numbers**

(Model-Body Col/Lens Col/ Base) 958CHL1000: CHL-Red/Red/Std 958CHL1001: CHL-Red/Red/Deep 958CHL1100: CHL-Red/Clear/Std 958CHL1101: CHL-Red/Clear/Deep 958CHL1500: CHL-White/Red/Std 958CHL1501: CHL-White/Red/Deep 958CHL1600: CHL-White/Clear/Std 958CHL1601: CHL-White/Clear/Deep 958CHX1000: CHX-Red/Red/Std 958CHX1001: CHX-Red/Red/Deep 958CHX1100: CHX-Red/White/Std 958CHX1101: CHX-Red/White/Deep 958CHX1200: CHX-Red/Amber/Std 958CHX1201: CHX-Red/Amber/Deep 958CHXI300: CHX-Red/Blue/Std 958CHX1301: CHX-Red/Blue/Deep 958CHX1400: CHX-Red/Green/Std 958CHX1401: CHX-Red/Green/Deep 958CHX1500: CHX-White/Red/Std 958CHX1501: CHX-White/Red/Deep 958CHX1600: CHX-White/Clear/Std 958CHX1601: CHX-White/Clear/Deep 958CHX1700: CHX-White/Amber/Std 958CHX1701: CHX-White/Amber/Deep 958CHX1800: CHX-White/Blue/Std 958CHX1801: CHX-White/Blue/Deep 958CHX1900: CHX-White/Green/Std 958CHX1901: CHX-White/Green/Deep